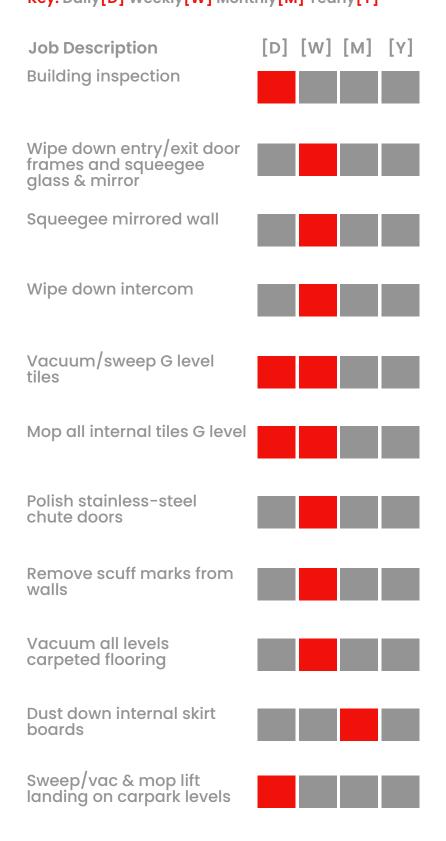

#### **area 3** internal common area Key: Daily[D] Weekly[W] Monthly[M] Yearly[Y]