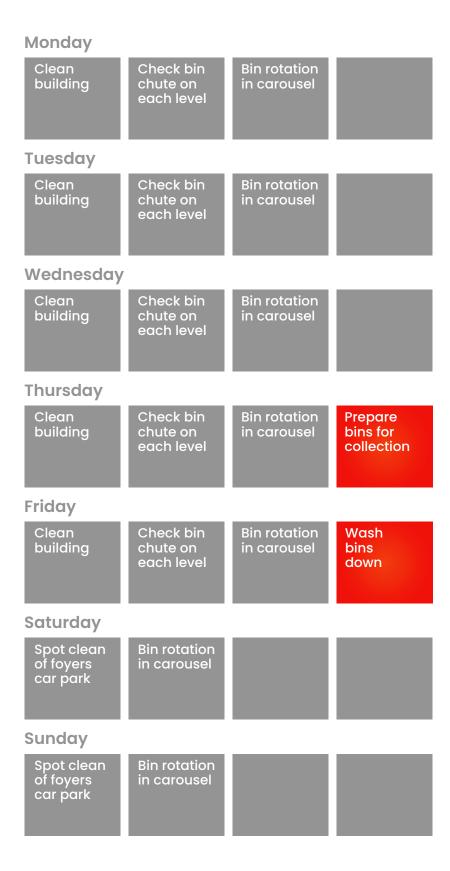

# bin schedule maintenance

Key: Daily[D] Weekly[W] Monthly[M] Yearly[Y]

**Bin rotation** 

Bin day Thursday

Bin clean day friday

Degrease and pressure clean 240L bins